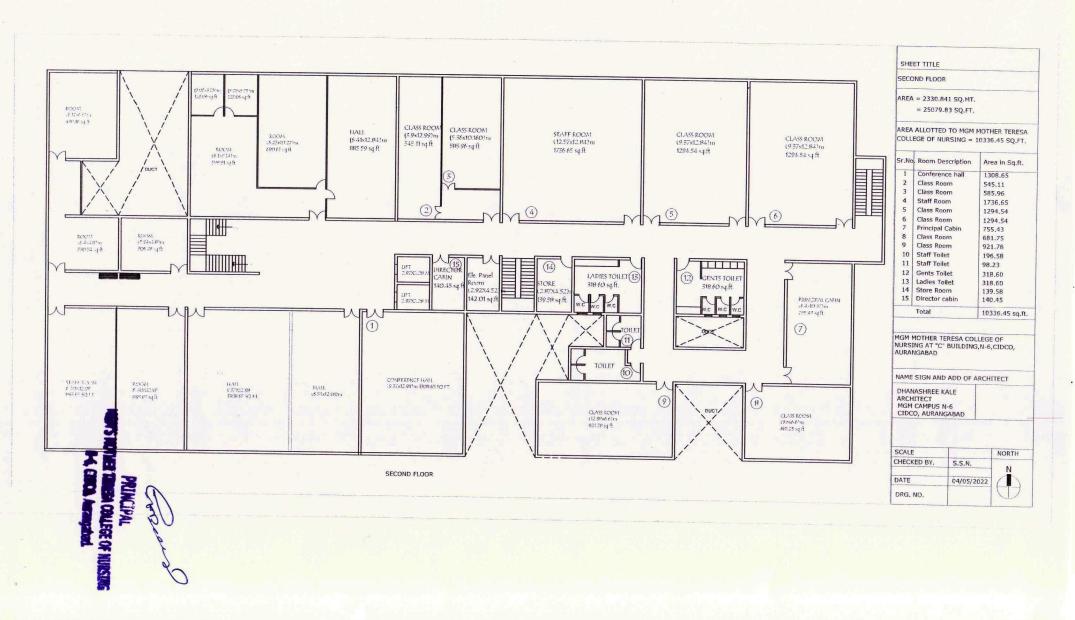

# MAHARASHTRA UNIVERSITY OF HEALTH SCIENCES, NASHIK INFRASTRUCTURE DETAILS

| Sr.<br>No. | Particulars to be verified                                            | Details on<br>College<br>Website | Adequate /<br>Inadequate |  |
|------------|-----------------------------------------------------------------------|----------------------------------|--------------------------|--|
| 1          | Land details: Total land, Owner, Unitary or not, NA of all land, 7/12 | Yes                              | Adequate                 |  |
|            | extracts of all land (applicable only to private colleges).           |                                  | _                        |  |
|            | Total Constructed area of college building                            |                                  |                          |  |
| 2          | (I) Administrative Section:                                           | Yes                              | Adequate                 |  |
|            | Total Area 1253 sq. ft (which includes) Principal Room, P.A. Room,    |                                  |                          |  |
|            | Reception cue Visitors lounge, Meeting hall, Account section, Record  |                                  |                          |  |
|            | and Central store etc.                                                |                                  |                          |  |
|            | (II) Lecture Halls:                                                   | Yes                              | Adequate                 |  |
|            | a) Total No. of Lecture Halls-08                                      |                                  |                          |  |
|            | b) IT enabled, Audio/Video teaching Aids- Yes                         |                                  |                          |  |
|            | c) Total area for lecture Halls -7211 sqft                            |                                  |                          |  |
|            | (III) Seminar or conference of Examination Hall:                      | Yes                              | Adequate                 |  |
|            | a) Total Area-3200 sq.ft b) Total Seating Capacity-1000               |                                  |                          |  |
|            | c) Audio/Video system and other facilities- Adequate                  |                                  |                          |  |
|            | (IV) Central Library:                                                 | Yes                              | Adequate                 |  |
|            | a) Total Area 2400 sq. ft Total No. of Books -29562                   |                                  | _                        |  |
|            | Distribution of books:01 student, 02 faculties for 7 days             |                                  |                          |  |
|            | Capacity of Reading Hall:-                                            |                                  |                          |  |
|            | For students UG-180 PG-150 Total – 320 For Teachers-50 (16            |                                  |                          |  |
|            | discussion room excluding)                                            |                                  |                          |  |
|            | No. of Scientific Journals – National 59, International-34            |                                  |                          |  |
|            | No of News papers -09                                                 |                                  |                          |  |
|            | Photo Copier Machine- 01. Drinking Water & Washrooms- Adequate        |                                  |                          |  |
|            | b) Digital Library:                                                   |                                  |                          |  |
|            | No. of Computer -50 Internet Facility –Yes                            |                                  |                          |  |
|            | (V) Teaching Departments:                                             |                                  |                          |  |
|            | There shall be Five Teaching Departments as per MSR                   | Yes                              | Adequate                 |  |
|            | No. of departments – 05 Departmental area- 800 sq.ft                  |                                  |                          |  |
|            | No. of Books/Charts / Models/ Specimens (dry and wet) / Museum in     |                                  |                          |  |
|            | each department information to be uploaded on college website.        |                                  |                          |  |
|            | (VI) Laboratories:                                                    | Yes                              | Adequate                 |  |
|            | Laboratories: As per MSR - 7200sq.ft.                                 |                                  | _                        |  |
|            | Nursing Foundation and Medical Surgical Nursing Lab (R 1500 sq. ft    |                                  |                          |  |
|            | – A 1736.65 sq. ft)                                                   |                                  |                          |  |
|            | CHN (R 900 sq. ft – A 900 sq.ft), Nutrition (R 900 sq. ft – A 876.33  |                                  |                          |  |
|            | sq. ft) OBG and Pediatric (R 900 sq.ft–1294.54 sq. ft)                |                                  |                          |  |
|            | Pre-Clinical Science                                                  |                                  |                          |  |

|    | Advanced Nursing Skill Lab (R 900 sq. ft – A 682 sq. ft) Computer Lab (R1500 sq.ft – A 2000 sq. ft) with 10 computer as per Intake Capacity, AV Aids (R 600 sq.ft – A 394.54 sq. ft) Well equipped lab must have mannequins, Article & Beds as per MSR &                                                                                                                                                                                                      |                    |            |
|----|---------------------------------------------------------------------------------------------------------------------------------------------------------------------------------------------------------------------------------------------------------------------------------------------------------------------------------------------------------------------------------------------------------------------------------------------------------------|--------------------|------------|
|    | INC Norms.                                                                                                                                                                                                                                                                                                                                                                                                                                                    |                    |            |
|    | R – Required A – Actual (VII) Auditorium : (As per MSR)                                                                                                                                                                                                                                                                                                                                                                                                       | Yes                | Adequate   |
|    | Auditorium should be spacious enough to accommodate at least double the sanctioned / actual strength of students, so that it can be utilized for hosting functions of the college, educational conferences/ workshops, examinations etc. It should have proper stage with green room facilities. It should be well ventilated and have proper lighting system. There should be arrangements for the use of all kinds of basic and advanced audio-visual aids. | 168                | Adequate   |
|    | OR                                                                                                                                                                                                                                                                                                                                                                                                                                                            |                    |            |
|    | Multipurpose Hall:- College of Nursing should have multipurpose hall, if there is no auditorium.                                                                                                                                                                                                                                                                                                                                                              |                    |            |
|    | (VIII) Canteen and Kitchen Facility: (Note: Verify canteen facility & hygiene is monitored as per MUHS Circular No. 18/2019 dated 19/03/2019.                                                                                                                                                                                                                                                                                                                 | Yes                | Adequate   |
|    | (IX) Common Rooms: - Separate common rooms for boys and girls with adequate space and sitting arrangement shall be available.                                                                                                                                                                                                                                                                                                                                 | Yes                | Adequate   |
| 3. | University Examination Infrastructure: Strong Room, for examination a) (Area 300 sq. ft) b) Shelf, c) Steel cupboard- 1.d) CCTV, Photocopies Machine, Examination hall with benches, Parking Facility for University vehicle, Guest house facility.                                                                                                                                                                                                           | Yes                | Adequate   |
| 4. | Other facilities: Hospital waste management, medical education unit, intercom network, playground, P.T. Teacher or instructor, Cafeteria, Facility for indoor games, Gymnasium / Gymkhana facility, is there any LMS (learning management system software) available.                                                                                                                                                                                         | Yes                | Adequate   |
| 5. | Hostel facility: Boys (UG & PG), Girls (UG & PG), Interns, Residents, Warden/Rector, Hygiene, Vending Machine etc.                                                                                                                                                                                                                                                                                                                                            | Yes                | Adequate   |
| 6  | Hospital Hospital Details                                                                                                                                                                                                                                                                                                                                                                                                                                     | Details on         | Adequate / |
|    | -                                                                                                                                                                                                                                                                                                                                                                                                                                                             | College<br>Website | Inadequate |
|    | Name of the Hospital:-                                                                                                                                                                                                                                                                                                                                                                                                                                        | Yes                | Adequate   |
|    | Address: MGM Campus, N-6 CIDCO, Aurangabad- 431003                                                                                                                                                                                                                                                                                                                                                                                                            |                    |            |
|    | Telephone No. 0240-6482000                                                                                                                                                                                                                                                                                                                                                                                                                                    |                    |            |
|    | Bed Strength: 837                                                                                                                                                                                                                                                                                                                                                                                                                                             | Yes                | Adequate   |
|    | Distance of Hospital From the College to which it is attached (in kms)                                                                                                                                                                                                                                                                                                                                                                                        | 0.3 Km             | Adequate   |
|    | Number of beds registered as per BNH Act -837                                                                                                                                                                                                                                                                                                                                                                                                                 | Yes                | Adequate   |

## INFRASTRUCTURE DETAILS OF COLLEGE

| Sr. | Infrastructure Details       | Available |
|-----|------------------------------|-----------|
| No. | T                            | in Sq.ft  |
| 1   | Lecturer Hall                | 7316.75   |
|     |                              |           |
| 2   | (i) Nursing Foundation lab   | 1736.65   |
|     | (ii) CHN &                   | 1294.54   |
|     | AV. Aid Lab                  |           |
|     | (iii) Nutrition Lab          | 876.33    |
|     | (iv) OBG and Pediatrics lab  | 1294.54   |
|     | (v) Pre-clinical science lab | 682       |
|     | (vi) Computer Lab            | 2000      |
| 3   | Common Room (Male & Female)  | 1732.74   |
| 4   | Library                      | 2589      |
| 5   | Multipurpose Hall            | 1281      |
| 6   | Auditorium Hall              | 9971.72   |
| 7   | Staff Room / Faculty Room    | 1253.33   |
|     | Total                        | 32028.6   |