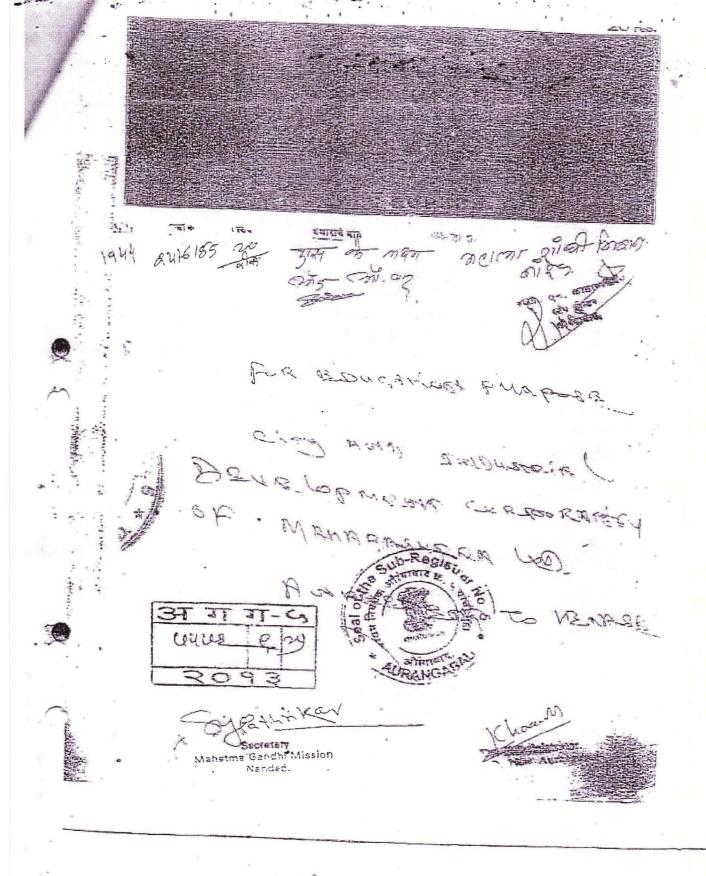

বিনাক: 31.10.2013

01-11-2013

क सिडको/प्रशापणन/औ. बाद/2013/ 913

प्रति. मा. सचिव. महात्मा गांधी मिशन, नांदेह,

> विषय :- महात्मा गांधी मिशन या संस्थेस शैक्षणिक वापराकरीता वाटप करण्यांत आलेल्या भूखंडाचा भाडेपटटा करारनामा नोदणीकृत करणे बाबत

रोक्त संदर्भिय विषयान्वये आपणांस कळविण्यात येते की, आपत्या संस्थेस ६.24हेट्टर आर ही शैक्षणिक वापराकरीता ही दिनांक 28.07.1983 रोजीच्या वाटपपत्रान्वये वाटप करून दिनांक 16 12. 1985 रोजी भाडेपटटा करारनामा करण्यात आलेला आहे. सदर भुखंडाची एकुण माडेपटटा रटकम रुपये 2000,000 ( अक्षरी एकतिल लाख मात्र ) एवडी असून या रक्कमेवर शालनाच्या नियमानुसार मुद्रांक शुक्क नींदणी रक्कमेचा भरणा मा.दुय्यम निंबंधक, नोंदणी कार्यालयात करून भाडेपटटा नोंदणीकृत करून घ्यावा तसेच नोंदणीकृत दस्त्रेवजाची प्रमाणीत प्रत या कार्यातयास 30 दिवसाचे आत सादर करावी.

सिंहको, नविन औरंगाबाद.

प्रतः मा.दुय्यम निबंधक, नोंदणी टार्यालय, औरंगाबाद यांना विनंती करण्यात येते की. क्टारनामा दस्तप्टेवजाची नॉदणी कठन सिडको भ्खंडधारकास पुरविण्यात करीता साक्षांकित ह्या-

सिंहको, नविन औरगावादः