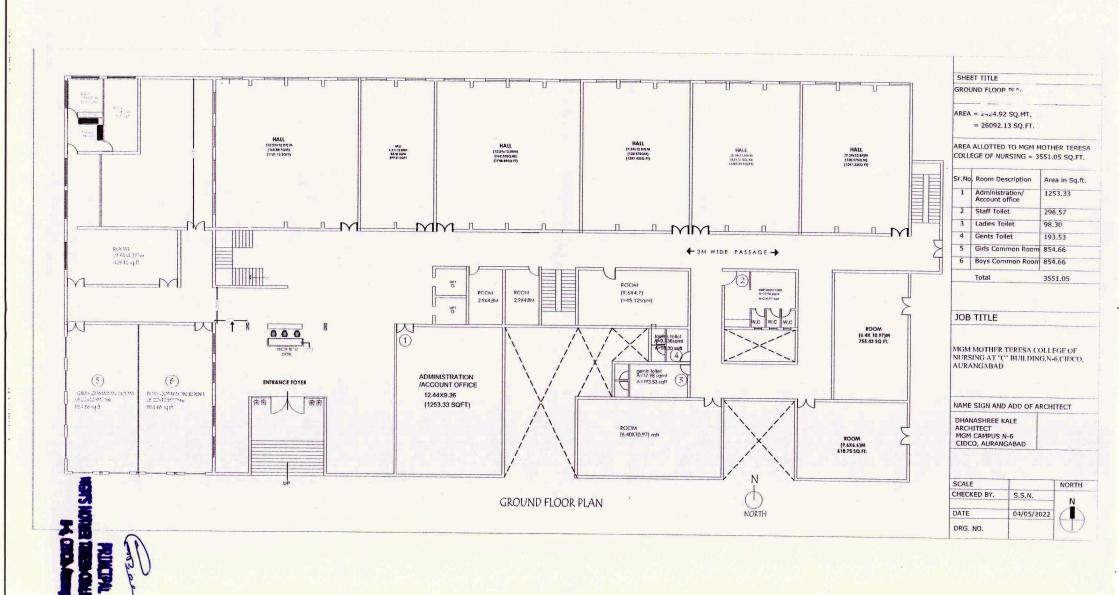

# MAHARASHTRA UNIVERSITY OF HEALTH SCIENCES, NASHIK INFRASTRUCTURE DETAILS

| Sr.<br>No. | Particulars to be verified                                            | Details on<br>College<br>Website | Adequate /<br>Inadequate |  |
|------------|-----------------------------------------------------------------------|----------------------------------|--------------------------|--|
| 1          | Land details: Total land, Owner, Unitary or not, NA of all land, 7/12 | Yes                              | Adequate                 |  |
|            | extracts of all land (applicable only to private colleges).           |                                  | _                        |  |
|            | Total Constructed area of college building                            |                                  |                          |  |
| 2          | (I) Administrative Section:                                           | Yes                              | Adequate                 |  |
|            | Total Area 1253 sq. ft (which includes) Principal Room, P.A. Room,    |                                  |                          |  |
|            | Reception cue Visitors lounge, Meeting hall, Account section, Record  |                                  |                          |  |
|            | and Central store etc.                                                |                                  |                          |  |
|            | (II) Lecture Halls:                                                   | Yes                              | Adequate                 |  |
|            | a) Total No. of Lecture Halls-08                                      |                                  |                          |  |
|            | b) IT enabled, Audio/Video teaching Aids- Yes                         |                                  |                          |  |
|            | c) Total area for lecture Halls -7211 sqft                            |                                  |                          |  |
|            | (III) Seminar or conference of Examination Hall:                      | Yes                              | Adequate                 |  |
|            | a) Total Area-3200 sq.ft b) Total Seating Capacity-1000               |                                  |                          |  |
|            | c) Audio/Video system and other facilities- Adequate                  |                                  |                          |  |
|            | (IV) Central Library:                                                 | Yes                              | Adequate                 |  |
|            | a) Total Area 2400 sq. ft Total No. of Books -29562                   |                                  | _                        |  |
|            | Distribution of books:01 student, 02 faculties for 7 days             |                                  |                          |  |
|            | Capacity of Reading Hall:-                                            |                                  |                          |  |
|            | For students UG-180 PG-150 Total – 320 For Teachers-50 (16            |                                  |                          |  |
|            | discussion room excluding)                                            |                                  |                          |  |
|            | No. of Scientific Journals – National 59, International-34            |                                  |                          |  |
|            | No of News papers -09                                                 |                                  |                          |  |
|            | Photo Copier Machine- 01. Drinking Water & Washrooms- Adequate        |                                  |                          |  |
|            | b) Digital Library:                                                   |                                  |                          |  |
|            | No. of Computer -50 Internet Facility –Yes                            |                                  |                          |  |
|            | (V) Teaching Departments:                                             |                                  |                          |  |
|            | There shall be Five Teaching Departments as per MSR                   | Yes                              | Adequate                 |  |
|            | No. of departments – 05 Departmental area- 800 sq.ft                  |                                  |                          |  |
|            | No. of Books/Charts / Models/ Specimens (dry and wet) / Museum in     |                                  |                          |  |
|            | each department information to be uploaded on college website.        |                                  |                          |  |
|            | (VI) Laboratories:                                                    | Yes                              | Adequate                 |  |
|            | Laboratories: As per MSR - 7200sq.ft.                                 |                                  | _                        |  |
|            | Nursing Foundation and Medical Surgical Nursing Lab (R 1500 sq. ft    |                                  |                          |  |
|            | – A 1736.65 sq. ft)                                                   |                                  |                          |  |
|            | CHN (R 900 sq. ft – A 900 sq.ft), Nutrition (R 900 sq. ft – A 876.33  |                                  |                          |  |
|            | sq. ft) OBG and Pediatric (R 900 sq.ft–1294.54 sq. ft)                |                                  |                          |  |
|            | Pre-Clinical Science                                                  |                                  |                          |  |

|    | Advanced Nursing Skill Lab (R 900 sq. ft – A 682 sq. ft) Computer Lab (R1500 sq.ft – A 2000 sq. ft) with 10 computer as per Intake Capacity, AV Aids (R 600 sq.ft – A 394.54 sq. ft) Well equipped lab must have mannequins, Article & Beds as per MSR &                                                                                                                                                                                                      |                    |            |
|----|---------------------------------------------------------------------------------------------------------------------------------------------------------------------------------------------------------------------------------------------------------------------------------------------------------------------------------------------------------------------------------------------------------------------------------------------------------------|--------------------|------------|
|    | INC Norms.                                                                                                                                                                                                                                                                                                                                                                                                                                                    |                    |            |
|    | R – Required A – Actual (VII) Auditorium : (As per MSR)                                                                                                                                                                                                                                                                                                                                                                                                       | Yes                | Adequate   |
|    | Auditorium should be spacious enough to accommodate at least double the sanctioned / actual strength of students, so that it can be utilized for hosting functions of the college, educational conferences/ workshops, examinations etc. It should have proper stage with green room facilities. It should be well ventilated and have proper lighting system. There should be arrangements for the use of all kinds of basic and advanced audio-visual aids. | 168                | Adequate   |
|    | OR                                                                                                                                                                                                                                                                                                                                                                                                                                                            |                    |            |
|    | Multipurpose Hall:- College of Nursing should have multipurpose hall, if there is no auditorium.                                                                                                                                                                                                                                                                                                                                                              |                    |            |
|    | (VIII) Canteen and Kitchen Facility: (Note: Verify canteen facility & hygiene is monitored as per MUHS Circular No. 18/2019 dated 19/03/2019.                                                                                                                                                                                                                                                                                                                 | Yes                | Adequate   |
|    | (IX) Common Rooms: - Separate common rooms for boys and girls with adequate space and sitting arrangement shall be available.                                                                                                                                                                                                                                                                                                                                 | Yes                | Adequate   |
| 3. | University Examination Infrastructure: Strong Room, for examination a) (Area 300 sq. ft) b) Shelf, c) Steel cupboard- 1.d) CCTV, Photocopies Machine, Examination hall with benches, Parking Facility for University vehicle, Guest house facility.                                                                                                                                                                                                           | Yes                | Adequate   |
| 4. | Other facilities: Hospital waste management, medical education unit, intercom network, playground, P.T. Teacher or instructor, Cafeteria, Facility for indoor games, Gymnasium / Gymkhana facility, is there any LMS (learning management system software) available.                                                                                                                                                                                         | Yes                | Adequate   |
| 5. | Hostel facility: Boys (UG & PG), Girls (UG & PG), Interns, Residents, Warden/Rector, Hygiene, Vending Machine etc.                                                                                                                                                                                                                                                                                                                                            | Yes                | Adequate   |
| 6  | Hospital Hospital Details                                                                                                                                                                                                                                                                                                                                                                                                                                     | Details on         | Adequate / |
|    | -                                                                                                                                                                                                                                                                                                                                                                                                                                                             | College<br>Website | Inadequate |
|    | Name of the Hospital:-                                                                                                                                                                                                                                                                                                                                                                                                                                        | Yes                | Adequate   |
|    | Address: MGM Campus, N-6 CIDCO, Aurangabad- 431003                                                                                                                                                                                                                                                                                                                                                                                                            |                    |            |
|    | Telephone No. 0240-6482000                                                                                                                                                                                                                                                                                                                                                                                                                                    |                    |            |
|    | Bed Strength: 837                                                                                                                                                                                                                                                                                                                                                                                                                                             | Yes                | Adequate   |
|    | Distance of Hospital From the College to which it is attached (in kms)                                                                                                                                                                                                                                                                                                                                                                                        | 0.3 Km             | Adequate   |
|    | Number of beds registered as per BNH Act -837                                                                                                                                                                                                                                                                                                                                                                                                                 | Yes                | Adequate   |

## **Administrative Section**

| Sr.<br>No. | Infrastructure Details                                 | Available in Sq.ft |  |
|------------|--------------------------------------------------------|--------------------|--|
| 1          | Principal Room                                         | 755.43             |  |
| 2          | Administrative Section (including Account, P. A. room) | 1253.33            |  |
| 3          | Visitors Lounge                                        | 855                |  |
| 4          | Record                                                 | 305                |  |
| 5          | Central Store                                          | 755.43             |  |
|            | Total                                                  | 3924.19            |  |

### **DETAILS OF CENTRAL LIBRARY**

| Sr. | Part | Facilities                   | Available    |
|-----|------|------------------------------|--------------|
| No. |      |                              |              |
| 1.  | A    | Total Area                   | 2400 sq. ft. |
| 2.  |      | Total No. Books              | 29562        |
| 3.  |      | Distribution of Books        | 1:1          |
| 4.  |      | Capacity of reading Hall     |              |
|     | e.c  | For students                 | 330 students |
|     |      | For teachers                 | 50 staff     |
| 5.  |      | No. of Scientific Journal    |              |
|     |      | National                     | 59           |
|     |      | International                | 34           |
| 6.  |      | No. of News papers           | 09           |
| 7.  |      | Photo copier machine         | 01           |
| 8.  | *    | Drinking water and washrooms | Available    |
|     | В    |                              | -            |
| 9.  |      | No. of Computer              | 50           |
| 10. |      | Internet facility            | Available    |

## INFRASTRUCTURE DETAILS OF COLLEGE

| Sr. | Infrastructure Details       | Available |
|-----|------------------------------|-----------|
| No. | T                            | in Sq.ft  |
| 1   | Lecturer Hall                | 7316.75   |
|     |                              |           |
| 2   | (i) Nursing Foundation lab   | 1736.65   |
|     | (ii) CHN &                   | 1294.54   |
|     | AV. Aid Lab                  |           |
|     | (iii) Nutrition Lab          | 876.33    |
|     | (iv) OBG and Pediatrics lab  | 1294.54   |
|     | (v) Pre-clinical science lab | 682       |
|     | (vi) Computer Lab            | 2000      |
| 3   | Common Room (Male & Female)  | 1732.74   |
| 4   | Library                      | 2589      |
| 5   | Multipurpose Hall            | 1281      |
| 6   | Auditorium Hall              | 9971.72   |
| 7   | Staff Room / Faculty Room    | 1253.33   |
|     | Total                        | 32028.6   |

### **UNIVERSITY EXAMINATION INFRASTRUCTURE**

| S.R. | FACILITY                                  | AVAILABILITY         |
|------|-------------------------------------------|----------------------|
| 1.   | Strong room for examination               | Yes<br>(874.57sq.ft) |
| 2.   | Shelf                                     | Yes                  |
| 3.   | Steel cupboard                            | Yes                  |
| 4.   | CCTV                                      | Yes                  |
| 5.   | Photocopier Machine                       | Yes                  |
| 6.   | Examination hall with benches             | Yes                  |
| 7.   | Parking facilities for university vehicle | Yes                  |
| 8.   | Guest house                               | No                   |
|      |                                           |                      |