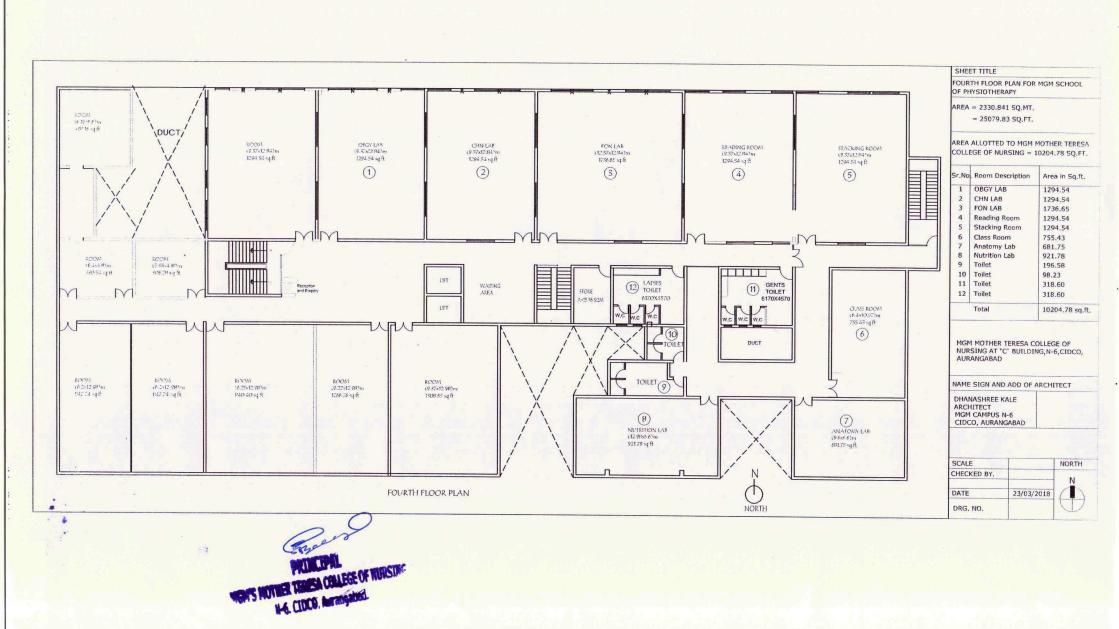

# MAHARASHTRA UNIVERSITY OF HEALTH SCIENCES, NASHIK INFRASTRUCTURE DETAILS

| Sr.<br>No. | Particulars to be verified                                            | Details on<br>College<br>Website | Adequate /<br>Inadequate |  |
|------------|-----------------------------------------------------------------------|----------------------------------|--------------------------|--|
| 1          | Land details: Total land, Owner, Unitary or not, NA of all land, 7/12 | Yes                              | Adequate                 |  |
|            | extracts of all land (applicable only to private colleges).           |                                  | _                        |  |
|            | Total Constructed area of college building                            |                                  |                          |  |
| 2          | (I) Administrative Section:                                           | Yes                              | Adequate                 |  |
|            | Total Area 1253 sq. ft (which includes) Principal Room, P.A. Room,    |                                  |                          |  |
|            | Reception cue Visitors lounge, Meeting hall, Account section, Record  |                                  |                          |  |
|            | and Central store etc.                                                |                                  |                          |  |
|            | (II) Lecture Halls:                                                   | Yes                              | Adequate                 |  |
|            | a) Total No. of Lecture Halls-08                                      |                                  |                          |  |
|            | b) IT enabled, Audio/Video teaching Aids- Yes                         |                                  |                          |  |
|            | c) Total area for lecture Halls -7211 sqft                            |                                  |                          |  |
|            | (III) Seminar or conference of Examination Hall:                      | Yes                              | Adequate                 |  |
|            | a) Total Area-3200 sq.ft b) Total Seating Capacity-1000               |                                  |                          |  |
|            | c) Audio/Video system and other facilities- Adequate                  |                                  |                          |  |
|            | (IV) Central Library:                                                 | Yes                              | Adequate                 |  |
|            | a) Total Area 2400 sq. ft Total No. of Books -29562                   |                                  | _                        |  |
|            | Distribution of books:01 student, 02 faculties for 7 days             |                                  |                          |  |
|            | Capacity of Reading Hall:-                                            |                                  |                          |  |
|            | For students UG-180 PG-150 Total – 320 For Teachers-50 (16            |                                  |                          |  |
|            | discussion room excluding)                                            |                                  |                          |  |
|            | No. of Scientific Journals – National 59, International-34            |                                  |                          |  |
|            | No of News papers -09                                                 |                                  |                          |  |
|            | Photo Copier Machine- 01. Drinking Water & Washrooms- Adequate        |                                  |                          |  |
|            | b) Digital Library:                                                   |                                  |                          |  |
|            | No. of Computer -50 Internet Facility –Yes                            |                                  |                          |  |
|            | (V) Teaching Departments:                                             |                                  |                          |  |
|            | There shall be Five Teaching Departments as per MSR                   | Yes                              | Adequate                 |  |
|            | No. of departments – 05 Departmental area- 800 sq.ft                  |                                  |                          |  |
|            | No. of Books/Charts / Models/ Specimens (dry and wet) / Museum in     |                                  |                          |  |
|            | each department information to be uploaded on college website.        |                                  |                          |  |
|            | (VI) Laboratories:                                                    | Yes                              | Adequate                 |  |
|            | Laboratories: As per MSR - 7200sq.ft.                                 |                                  | _                        |  |
|            | Nursing Foundation and Medical Surgical Nursing Lab (R 1500 sq. ft    |                                  |                          |  |
|            | – A 1736.65 sq. ft)                                                   |                                  |                          |  |
|            | CHN (R 900 sq. ft – A 900 sq.ft), Nutrition (R 900 sq. ft – A 876.33  |                                  |                          |  |
|            | sq. ft) OBG and Pediatric (R 900 sq.ft–1294.54 sq. ft)                |                                  |                          |  |
|            | Pre-Clinical Science                                                  |                                  |                          |  |

|    | Advanced Nursing Skill Lab (R 900 sq. ft – A 682 sq. ft) Computer Lab (R1500 sq.ft – A 2000 sq. ft) with 10 computer as per Intake Capacity, AV Aids (R 600 sq.ft – A 394.54 sq. ft) Well equipped lab must have mannequins, Article & Beds as per MSR &                                                                                                                                                                                                      |                    |            |
|----|---------------------------------------------------------------------------------------------------------------------------------------------------------------------------------------------------------------------------------------------------------------------------------------------------------------------------------------------------------------------------------------------------------------------------------------------------------------|--------------------|------------|
|    | INC Norms.                                                                                                                                                                                                                                                                                                                                                                                                                                                    |                    |            |
|    | R – Required A – Actual (VII) Auditorium : (As per MSR)                                                                                                                                                                                                                                                                                                                                                                                                       | Yes                | Adequate   |
|    | Auditorium should be spacious enough to accommodate at least double the sanctioned / actual strength of students, so that it can be utilized for hosting functions of the college, educational conferences/ workshops, examinations etc. It should have proper stage with green room facilities. It should be well ventilated and have proper lighting system. There should be arrangements for the use of all kinds of basic and advanced audio-visual aids. | 168                | Adequate   |
|    | OR                                                                                                                                                                                                                                                                                                                                                                                                                                                            |                    |            |
|    | Multipurpose Hall:- College of Nursing should have multipurpose hall, if there is no auditorium.                                                                                                                                                                                                                                                                                                                                                              |                    |            |
|    | (VIII) Canteen and Kitchen Facility: (Note: Verify canteen facility & hygiene is monitored as per MUHS Circular No. 18/2019 dated 19/03/2019.                                                                                                                                                                                                                                                                                                                 | Yes                | Adequate   |
|    | (IX) Common Rooms: - Separate common rooms for boys and girls with adequate space and sitting arrangement shall be available.                                                                                                                                                                                                                                                                                                                                 | Yes                | Adequate   |
| 3. | University Examination Infrastructure: Strong Room, for examination a) (Area 300 sq. ft) b) Shelf, c) Steel cupboard- 1.d) CCTV, Photocopies Machine, Examination hall with benches, Parking Facility for University vehicle, Guest house facility.                                                                                                                                                                                                           | Yes                | Adequate   |
| 4. | Other facilities: Hospital waste management, medical education unit, intercom network, playground, P.T. Teacher or instructor, Cafeteria, Facility for indoor games, Gymnasium / Gymkhana facility, is there any LMS (learning management system software) available.                                                                                                                                                                                         | Yes                | Adequate   |
| 5. | Hostel facility: Boys (UG & PG), Girls (UG & PG), Interns, Residents, Warden/Rector, Hygiene, Vending Machine etc.                                                                                                                                                                                                                                                                                                                                            | Yes                | Adequate   |
| 6  | Hospital Hospital Details                                                                                                                                                                                                                                                                                                                                                                                                                                     | Details on         | Adequate / |
|    | -                                                                                                                                                                                                                                                                                                                                                                                                                                                             | College<br>Website | Inadequate |
|    | Name of the Hospital:-                                                                                                                                                                                                                                                                                                                                                                                                                                        | Yes                | Adequate   |
|    | Address: MGM Campus, N-6 CIDCO, Aurangabad- 431003                                                                                                                                                                                                                                                                                                                                                                                                            |                    |            |
|    | Telephone No. 0240-6482000                                                                                                                                                                                                                                                                                                                                                                                                                                    |                    |            |
|    | Bed Strength: 837                                                                                                                                                                                                                                                                                                                                                                                                                                             | Yes                | Adequate   |
|    | Distance of Hospital From the College to which it is attached (in kms)                                                                                                                                                                                                                                                                                                                                                                                        | 0.3 Km             | Adequate   |
|    | Number of beds registered as per BNH Act -837                                                                                                                                                                                                                                                                                                                                                                                                                 | Yes                | Adequate   |

## INFRASTRUCTURE DETAILS OF COLLEGE

| Sr. | Infrastructure Details       | Available |
|-----|------------------------------|-----------|
| No. | T                            | in Sq.ft  |
| 1   | Lecturer Hall                | 7316.75   |
|     |                              |           |
| 2   | (i) Nursing Foundation lab   | 1736.65   |
|     | (ii) CHN &                   | 1294.54   |
|     | AV. Aid Lab                  |           |
|     | (iii) Nutrition Lab          | 876.33    |
|     | (iv) OBG and Pediatrics lab  | 1294.54   |
|     | (v) Pre-clinical science lab | 682       |
|     | (vi) Computer Lab            | 2000      |
| 3   | Common Room (Male & Female)  | 1732.74   |
| 4   | Library                      | 2589      |
| 5   | Multipurpose Hall            | 1281      |
| 6   | Auditorium Hall              | 9971.72   |
| 7   | Staff Room / Faculty Room    | 1253.33   |
|     | Total                        | 32028.6   |